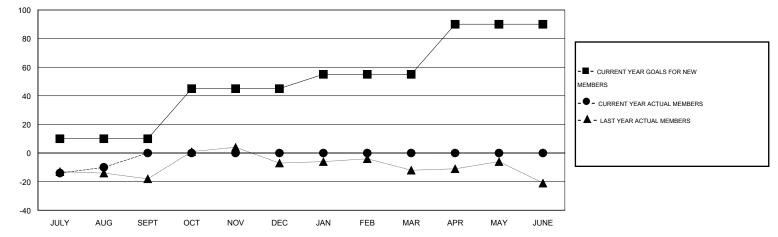

## Judy Hankom GMT:

| GMT: Judy Hankom |                  |                   | LOCATIC          | LOCATION WISCONSIN    |               |                    |                                     |                    |                  |  |
|------------------|------------------|-------------------|------------------|-----------------------|---------------|--------------------|-------------------------------------|--------------------|------------------|--|
|                  |                  | Clubs             |                  |                       | Members       |                    |                                     |                    |                  |  |
|                  | RESU             | LTS FOR 2015-2016 |                  | RESULTS FOR 2015-2016 |               |                    |                                     |                    |                  |  |
| QUARTER          | NEW CLUB<br>GOAL | NEW CLUBS         | DROPPED<br>CLUBS | NET<br>GAIN/LOSS      | QUARTER       | NEW MEMBER<br>GOAL | CHARTER AND<br>NEW MEMBERS<br>ADDED | DROPPED<br>MEMBERS | NET<br>GAIN/LOSS |  |
| JULY/AUG/SEPT    | 0                | 0                 | 0                | 0                     | JULY/AUG/SEPT | 10                 | 17                                  | 27                 | -10              |  |
| OCT/NOV/DEC      | 1                | 0                 | 0                | 0                     | OCT/NOV/DEC   | 35                 | 0                                   | 0                  | 0                |  |
| JAN/FEB/MAR      | 0                | 0                 | 0                | 0                     | JAN/FEB/MAR   | 10                 | 0                                   | 0                  | 0                |  |
| APR/MAY/JUNE     | 1                | 0                 | 0                | 0                     | APR/MAY/JUNE  | 35                 | 0                                   | 0                  | 0                |  |

GOALS AND ACTUAL MEMBERS CUMULATIVE

| DROPPED CLUBS: 0        |         | 11 CLUBS OF 49 ADDED 1 OR MORE | GENDER DISTRIBUTION   |                |     |
|-------------------------|---------|--------------------------------|-----------------------|----------------|-----|
|                         |         | NEW MEMBERS                    | MALE                  | 1,278 (79.13%) |     |
| DROPPED MEMBERS         |         |                                | FEMALE                | 337 (20.87%)   |     |
| DECEASED                | 2       | CLICK HERE FOR HEALTH          | FAMILY UNIT MEMBERS   |                | 351 |
| CLUB CANCELLED<br>OTHER | 0<br>25 | ASSESSMENT DATA                | HEAD OF HOUSEHOLD     |                | 170 |
| TOTAL                   | 27      |                                | NON-HEAD OF HOUSEHOLD |                |     |